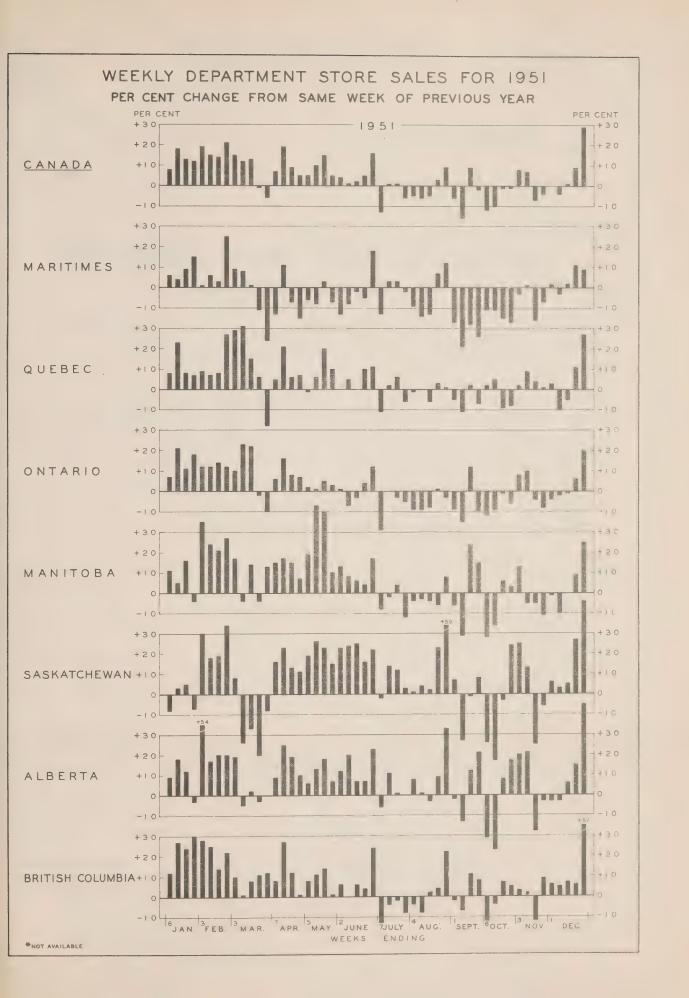

| 42,470<br>23,490<br>15,300<br>59,420<br>19,980<br>2,540<br>23,690<br>32,560<br>18,660<br>12,220<br>54,350<br>53,620<br>34,680<br>12,900<br>50,870<br>18,300<br>33,220 | 30,620<br>44,430<br>24,670<br>16,430<br>63,880<br>22,060<br>2,890<br>23,420<br>33,200<br>19,250<br>12,830<br>54,880<br>51,500<br>31,040<br>12,440<br>53,740<br>19,090<br>34,850<br>15,350 | + 0.4<br>+ 4.6<br>+ 5.0<br>+ 7.4<br>+ 7.5<br>+ 10.4<br>+ 13.8<br>= 1.1<br>+ 2.0<br>+ 3.2<br>+ 5.0<br>+ 1.0<br>- 4.0<br>- 10.5<br>- 3.6<br>+ 5.6<br>+ 4.3<br>+ 4.9<br>+ 3.6 |

NOTE: Canada totals do not include Newfoundland figures.





STRADE AND COMMENT

DOMINION BUREAU OF STATISTICS

Industry and Merchandising Division
OTTAWA

Government Publications

CKELLOULLE

Published by Authority of the Rt. Hon. C. D. Howe, Minister of Trade and Commerce

Vol. XVII - No. 1

● 1.00 a year

## DEPARTMENT STORE SALES AND

JANUARY, 1952

By Provinces

Sales of Canadian department stores totalled \$55,160,000 in January, 1952, 5.3 % less than in January 1951 when sales equalled \$58,270,000.

Four of the 7 regional breakdowns reported sales decreases, the two largest being Ontario and Manitoba which dropped 11.9% and 10.0% respectively from January of last year. Sales in the Maritime Provinces fell 4.1% and Quebec showed a slight decrease of 1.5%; Saskatchewan, Alberta and British Columbia reported increased sales, Saskatchewan le